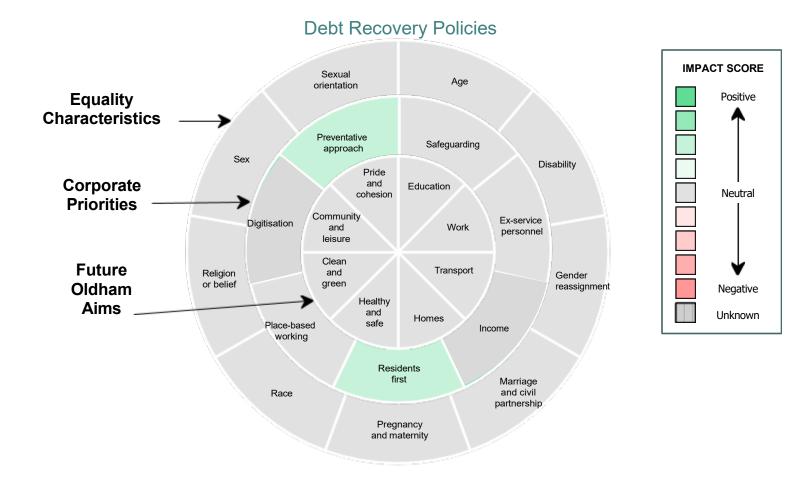

| Click to refresh Table         | Discretionary Council Tax Policy |                |               |                                                                                                                                                                                                                                                                  |
|--------------------------------|----------------------------------|----------------|---------------|------------------------------------------------------------------------------------------------------------------------------------------------------------------------------------------------------------------------------------------------------------------|
|                                | Impact                           | Likelihood     | Duration      | Comment                                                                                                                                                                                                                                                          |
| Equality Characteristics       |                                  |                |               |                                                                                                                                                                                                                                                                  |
| Age                            | Neutral                          | Very<br>Likely | Short<br>Term |                                                                                                                                                                                                                                                                  |
| Disability                     | Neutral                          | Very<br>Likely | Short<br>Term |                                                                                                                                                                                                                                                                  |
| Gender reassignment            | Neutral                          | Very           | Short<br>Term |                                                                                                                                                                                                                                                                  |
| Marriage and civil partnership | Neutral                          | Possible       | Short<br>Term |                                                                                                                                                                                                                                                                  |
| Pregnancy and maternity        | Neutral                          | Possible       | Short<br>Term |                                                                                                                                                                                                                                                                  |
| Race                           | Neutral                          | Possible       | Short<br>Term |                                                                                                                                                                                                                                                                  |
| Religion or belief             | Neutral                          | Very<br>Likely | Short<br>Term |                                                                                                                                                                                                                                                                  |
| Sex                            | Neutral                          | Very<br>Likely | Short<br>Term |                                                                                                                                                                                                                                                                  |
| Sexual orientation             | Neutral                          | Possible       | Short<br>Term |                                                                                                                                                                                                                                                                  |
| Corporate Priorities           |                                  |                |               |                                                                                                                                                                                                                                                                  |
| Safeguarding                   | Neutral                          | Very<br>Likely | Short<br>Term |                                                                                                                                                                                                                                                                  |
| Ex-service personnel           | Neutral                          | Very<br>Likely | Short<br>Term |                                                                                                                                                                                                                                                                  |
| Income                         | Strong<br>Positive               | Very<br>Likely | Long<br>Term  |                                                                                                                                                                                                                                                                  |
| Residents first                | Moderate<br>Positive             | Very<br>Likely | Long<br>Term  | The Debt Recovery policies outlining the principles we will follow collecting monies owed to the council. This provides transparency to residents and businesses and set out what they would reasonably expect to happen if they are subject to recovery action. |
| Place-based working            | Neutral                          | Possible       | Long<br>Term  |                                                                                                                                                                                                                                                                  |
| Digitisation                   | Moderate<br>Positive             | Very<br>Likely | Long<br>Term  |                                                                                                                                                                                                                                                                  |
| Preventative approach          | Moderate<br>Positive             | Very<br>Likely | Long<br>Term  | It is hoped that outlining the principles of recovery will help residents and businesses to understand the impact of non-payment of monies owed to the Council and subsequently encourage payment before Enforcement action is taken.                            |
| Future Oldham Aims             |                                  |                |               |                                                                                                                                                                                                                                                                  |
| Education                      | Neutral                          | Possible       | Long<br>Term  |                                                                                                                                                                                                                                                                  |
| Work                           | Neutral                          | Very<br>Likely | Long<br>Term  |                                                                                                                                                                                                                                                                  |
| Transport                      | Neutral                          | Possible       | Long<br>Term  |                                                                                                                                                                                                                                                                  |
| Homes                          | Neutral                          | Very<br>Likely | Long<br>Term  |                                                                                                                                                                                                                                                                  |
| Healthy and safe               | Neutral                          | Very<br>Likely | Long<br>Term  |                                                                                                                                                                                                                                                                  |
| Clean and green                | Neutral                          | Very<br>Likely | Long<br>Term  |                                                                                                                                                                                                                                                                  |
| Community and leisure          | Neutral                          | Very<br>Likely | Long<br>Term  |                                                                                                                                                                                                                                                                  |
| Pride and cohesion             | Neutral                          | Possible       | Long<br>Term  |                                                                                                                                                                                                                                                                  |